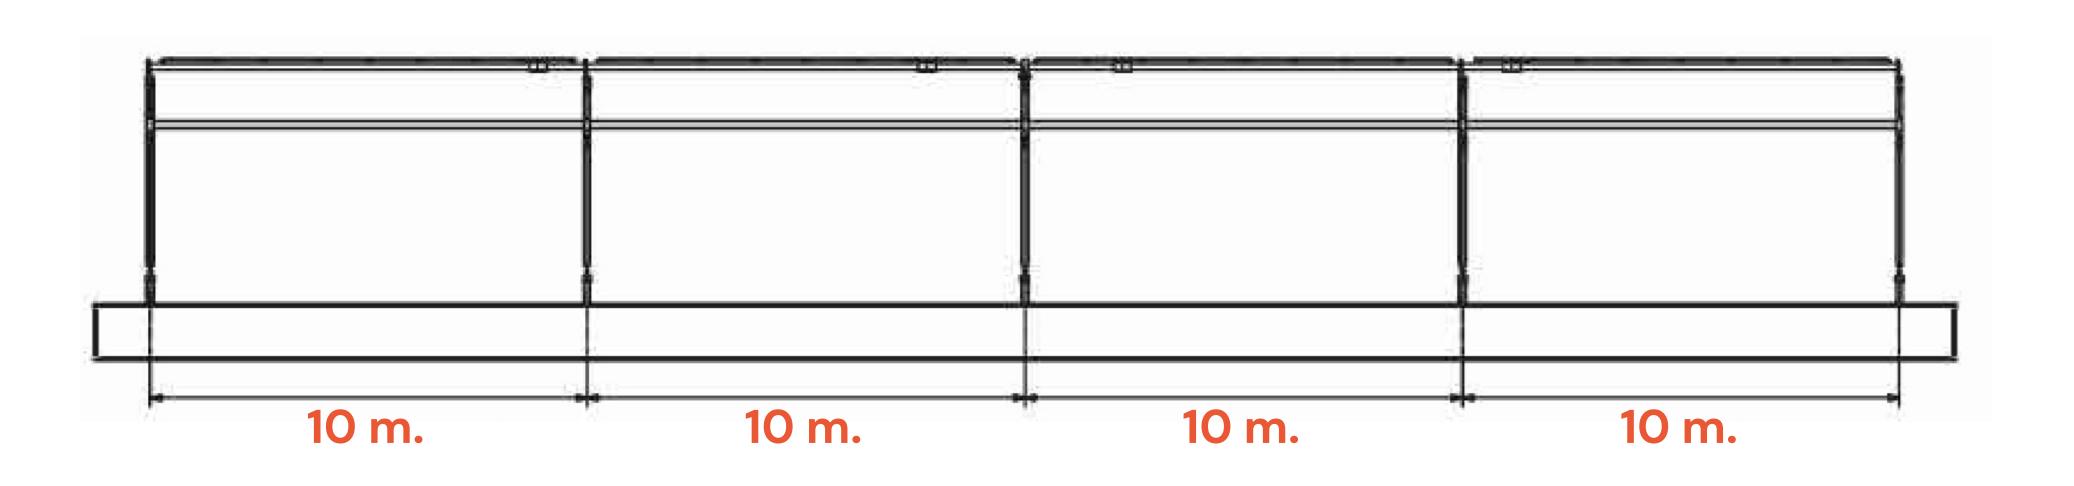

OW POSITION |
| MAXIMUM ADMISSIBLE SLOPE: | 5% STANDARD                                                                                     |
| TEMPERATURE RANGE:        | 0° +55° STRING-POWERED / -40°<br>+50° GRID POWERED                                              |
| FOUNDATION SYSTEM:        | RAMMING AS STANDARD                                                                             |

## DIMENSIONS



CLEARANCE

## WARRANTY

| SLEWING DRIVE:       | 5 YEARS        |
|----------------------|----------------|
| ENGINE:              | 5 YEARS        |
| ELECTRONICS:         | 10 YEARS       |
| BATTERY:             | UP TO 10 YEARS |
| STRUCTURAL WARRANTY: | UP TO 25 YEARS |
| CORROSION WARRANTY:  | UP TO 25 YEARS |





WIND DYNAMICS STUDIES Tested in Wind Tunel **CFD Studies**