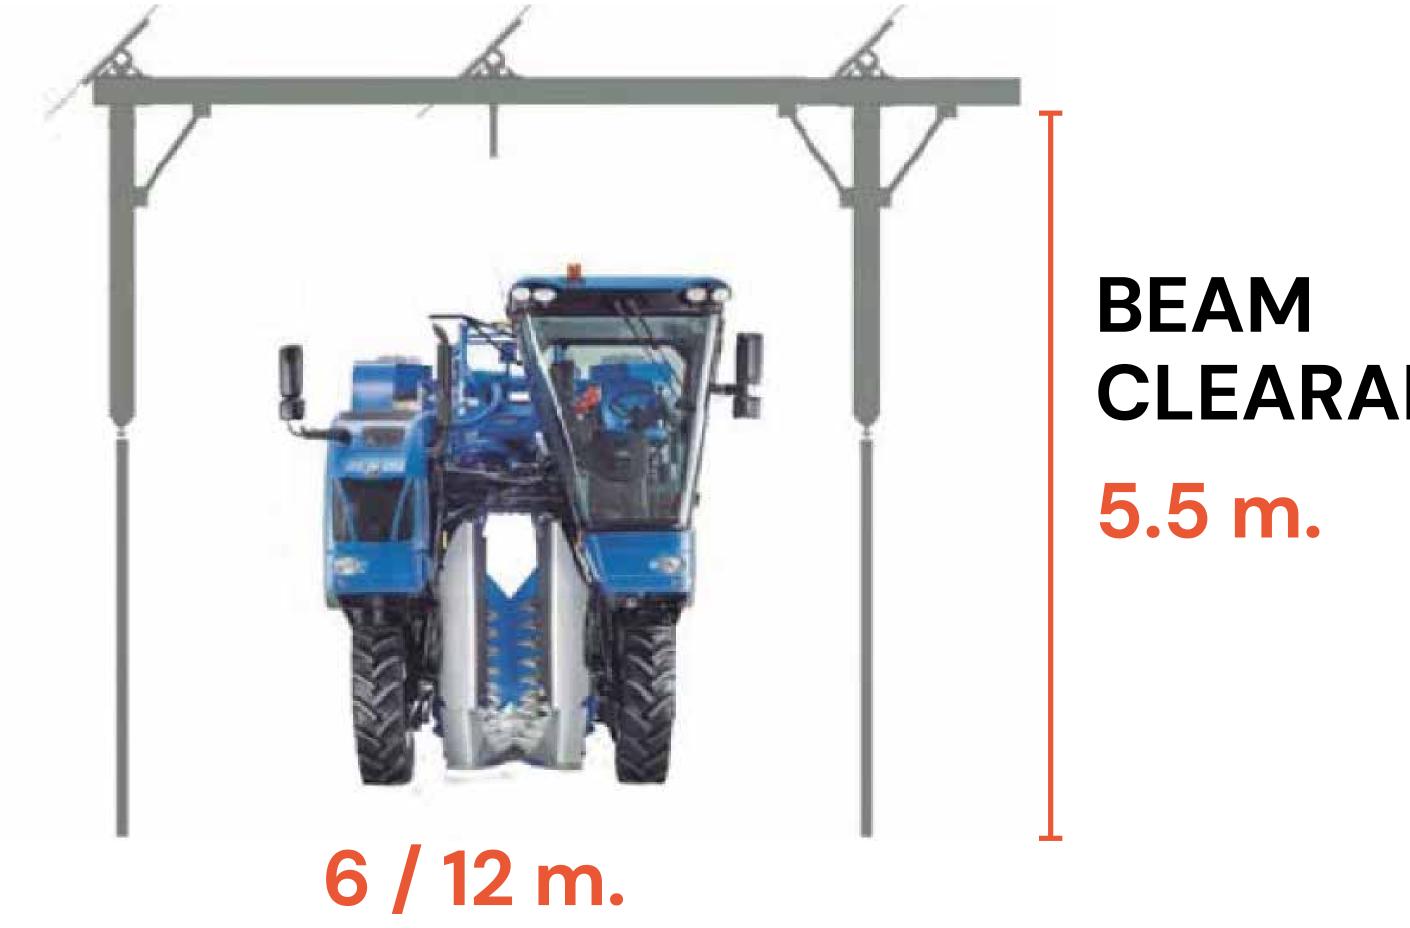

# CALCULATION CRITERIA

| BEAM CLEARANCE:           | UP TO 5.5 M.                                                                                    |
|---------------------------|-------------------------------------------------------------------------------------------------|
| N-S PILE DISTANCE:        | UP TO 7.5 M.                                                                                    |
| E-W PILE DISTANCE:        | FROM 6 M TO 12 M.                                                                               |
| WIND RESISTANCE:          | 50 KM/H (FROM ±55° TO ±85°) & 70 KM/H (±55°) / ACCORDING TO LOCAL REGULATIONS FOR STOW POSITION |
| MAXIMUM ADMISSIBLE SLOPE: | 5% STANDARD                                                                                     |
| TEMPERATURE RANGE:        | 0° +55° STRING-POWERED / -40°<br>+50° GRID POWERED                                              |
| FOUNDATION SYSTEM:        | RAMMING AS STANDARD                                                                             |

## DIMENSIONS

CLEARANCE